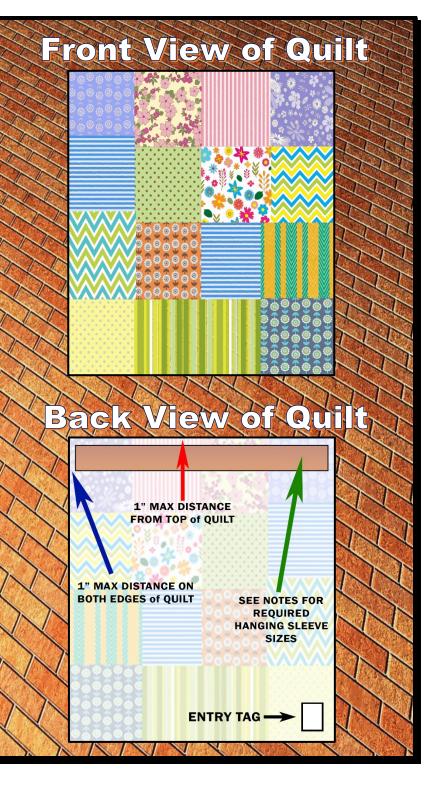

## 2024 Arts & Crafts Quilt Display Example

All quilt entries must have a hanging sleeve – NO PINS.

Sleeves must be one inch (1") max offset on both side edges of quilt.

Sleeves must be placed a maximum of one inch (1") from top edge of quilt.

For quilts forty-five inches (45") and up, a five-inch (5") sleeve is required.

For quilts twenty-four inches (24") to forty-five inches (45"), a four-inch (4") sleeve is required.

For quilts under twenty-four inches (24"), a two-inch (2") sleeve is required.

Entries not meeting this requirement will be automatically disqualified.

Entry tag should be attached in the lower right-hand corner for all quilts.